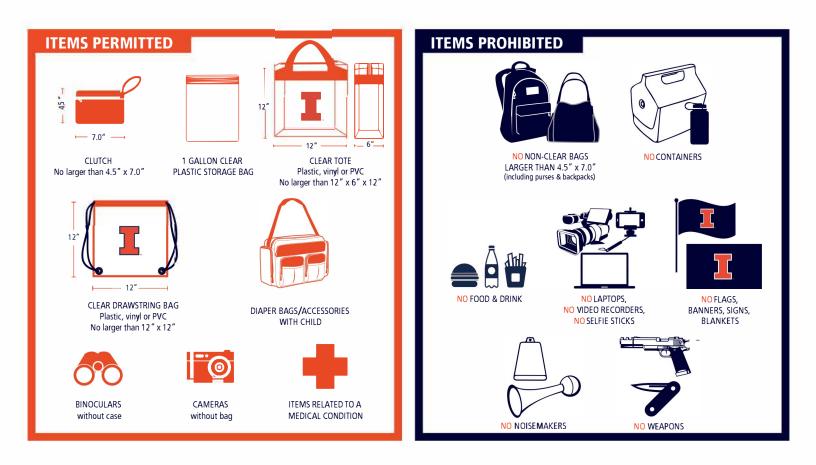

## **ITEMS PERMITTED:**

Clutches no larger than  $4.5" \times 7.0"$ , clear tote (no larger than  $12" \times 6" \times 12"$ ), 1 gallon clear plastic storage bag, clear drawstring bag (no larger than  $12" \times 12"$ ), binoculars (without case), cameras (lenses no longer than 4"), jackets, items related to a medical condition, diaper bags (with child).

## **ITEMS PROHIBITED** (INCLUDING, BUT NOT LIMITED TO):

Bags larger than 4.5" x 7.0" (including purses, and binocular cases), containers, laser pointers, banners, flags, signs, blankets, noisemakers, weapons, laptops, video recorders, monopods, tripods or any items deemed dangerous or inappropriate.