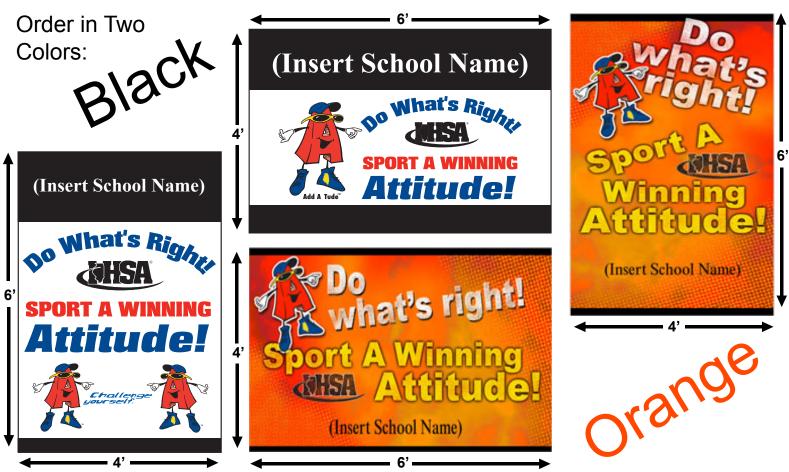

## **Product Description**

As shown below, this stamps both the IHSA and the Add A. Tude Sportsmanship Program and will be a tremendous show of both. Each piece is 4 ft. x 6 ft. These are printed on heavy weight mesh banner vinyl for use both indoors and out.

Customized

to your School

Name

Order form with color examples found at IHSA.org.

GDS Exclusive Price for IHSA Members **\$85** \*please allow 2 to 4 weeks for delivery.

## Sportsmanship Banner Promotion Order Form

| School:                                                                                                                                                                                                                                                                  |                                                                                                                                                     |
|--------------------------------------------------------------------------------------------------------------------------------------------------------------------------------------------------------------------------------------------------------------------------|-----------------------------------------------------------------------------------------------------------------------------------------------------|
| Address:                                                                                                                                                                                                                                                                 |                                                                                                                                                     |
| City:<br>Phone:                                                                                                                                                                                                                                                          | Zip:<br>Fax:                                                                                                                                        |
| Contact:                                                                                                                                                                                                                                                                 |                                                                                                                                                     |
| <pre>Select a Payment Method. We can only sh Payment Methods:     Check (made out to GDS Retail and Display Graphics)     Credit Card     Attached P.O. Price: \$85* Options please specify both:     Style: Color:     Vertical    White     Horizontal    Orange</pre> | hip with one of the following:<br>Credit Card Info:<br>Visa<br>Discover<br>Master Card<br>American Express<br>#<br>Exp Date/<br>* Shipping Included |
| Mail with Check made out to:<br>GDS Retail and Display Graphics<br>1103 Martin Luther King Dr., Unit 2B<br>Bloomington, IL 61701                                                                                                                                         | Or Fax:<br>309-820-8001<br>For Questions Call:<br>309-829-3298                                                                                      |