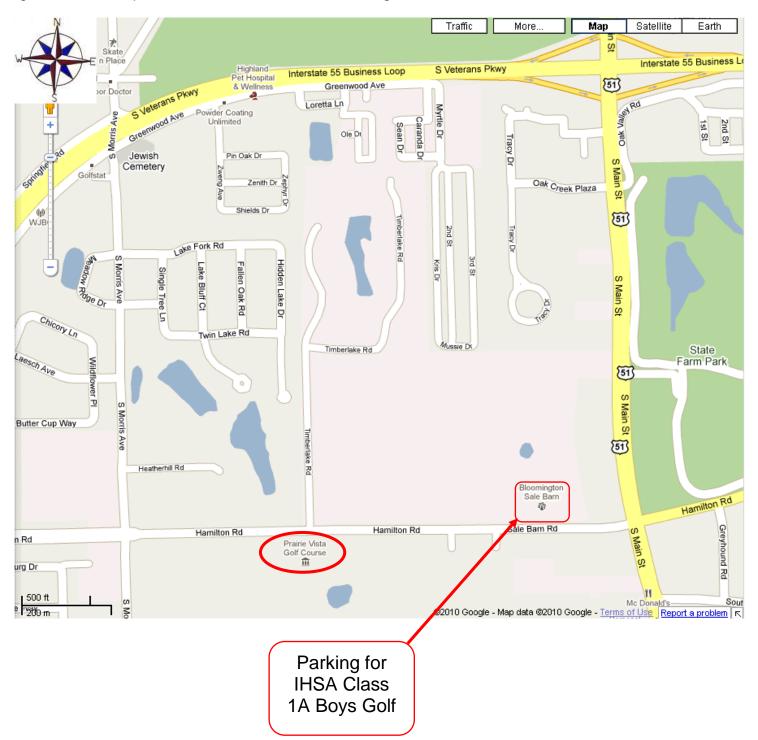

## IHSA Boys Golf State Finals Class 1A – Prairie Vista Parking Information

Spectator parking is available at the site of the former Bloomington Sale Barn, which is located approximately ¼ mile east of the golf course on Hamilton Road. The Sale Barn has been demolished, but parking is still available. This parking area is accessible for fans by traveling south on Main Street. The best way to approach the parking lot from this direction is by getting on IL-51 South off of Veterans' Parkway. As in years past, a shuttle will be running from the parking lot to the golf course for spectators who wish to take advantage of this service.