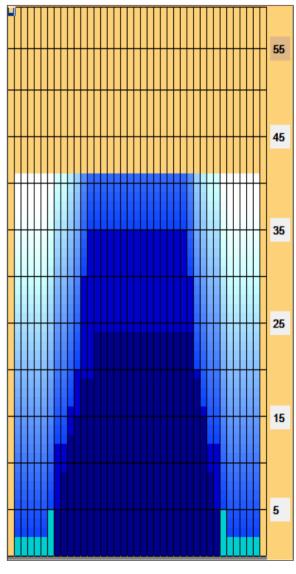

## **Boys state final 2012**

Oil Pattern Distance: 41 Feet **Reverse Brush Drop:** Oil Per Board: 40 uL 41 Feet Forward Oil Total: **Reverse Oil Total: Volume Oil Total:** 13.56 mL 8.12 mL 21.68 mL Reverse Boards Crossed: 203 Boards Forward Boards Crossed: 339 Boards **Total Boards Crossed:** 542 Boards