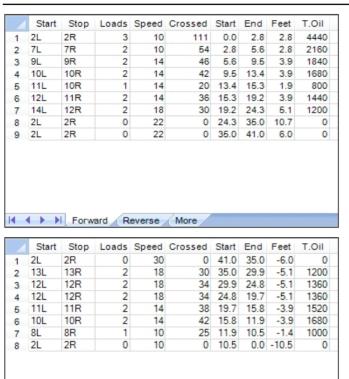

## **Boys state final 2012**

Oil Pattern Distance: 41 Feet **Reverse Brush Drop:** Oil Per Board: 40 uL 41 Feet Forward Oil Total: **Reverse Oil Total: Volume Oil Total:** 13.56 mL 8.12 mL 21.68 mL Reverse Boards Crossed: 203 Boards Forward Boards Crossed: 339 Boards **Total Boards Crossed:** 542 Boards

Conditioner:
Type In or Select
One
TransferType:
Type In or Select
One

Reverse

Combined

Buff

Forward

This Pattern Up Loaded From Slot # 2 In Lane Machine On 10/20/09 2:22 PM default value of 40 is put into Oil Per Board!!!