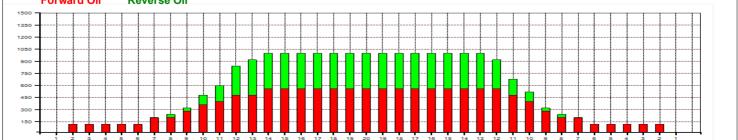

Forward Reverse More

| Item                    | 3L-7L:18L-18R        | 8L-12L:18L-18R      | 13L-17L:18L-18R     | 18L-18R:17R-13R      | 18L-18R:12R-8R      | 18L-18R:7R-3R        |
|-------------------------|----------------------|---------------------|---------------------|----------------------|---------------------|----------------------|
| Description             | Outside Track:Middle | Middle Track:Middle | Inside Track:Middle | MIddle: Inside Track | Middle:Middle Track | Middle:Outside Track |
| Track Zone Ratio        | 7.35                 | 2.02                | 1.02                | 1                    | 1.87                | 7.35                 |
| Forward Oil Reverse Oil |                      |                     |                     |                      |                     |                      |
| 1500                    |                      |                     |                     |                      |                     | <u> </u>             |